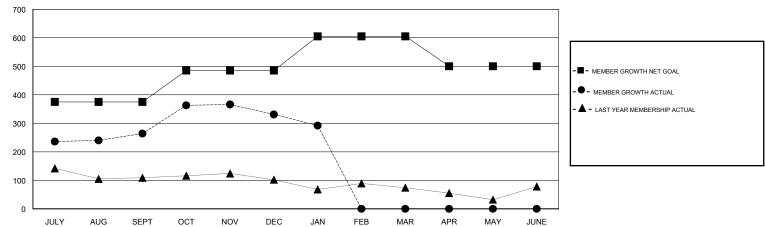

#### GOALS AND ACTUAL MEMBERS CUMULATIVE

| DROPPED CLUBS: 2  DROPPED MEMBERS |     | 50 CLUBS OF 73 ADDED 1 OR MORE<br>NEW MEMBERS | GENDER DISTRIBUTION  MALE 2,275 (69.13%)  FEMALE 1,016 (30.87%)  Women Percentage Fiscal Year Goal: 30% |       |
|-----------------------------------|-----|-----------------------------------------------|---------------------------------------------------------------------------------------------------------|-------|
| DECEASED                          | 12  | CLICK HERE FOR CUMULATIVE                     | TOTAL FAMILY UNIT MEMBERS                                                                               | 1,440 |
| CLUB CANCELLED                    | 39  | MEMBERSHIP DATA                               |                                                                                                         | 222   |
| OTHER                             | 218 |                                               | FAMILY MEMBERS PAYING HALF DUES                                                                         | 832   |
| TOTAL                             | 269 |                                               |                                                                                                         |       |