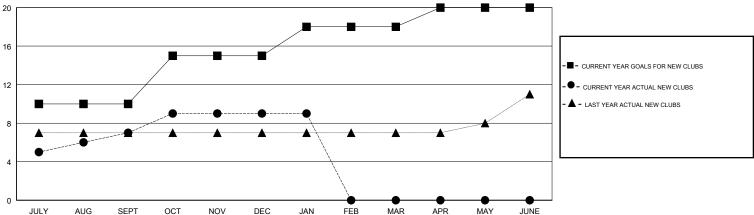

| 0             | JULY/AUG/SEPT         | 375                       | 315                     | 46                                                 |
| OCT/NOV/DEC           | 5             | 2         | 1             | OCT/NOV/DEC           | 110                       | 243                     | 172                                                |
| JAN/FEB/MAR           | 3             | 0         | 1             | JAN/FEB/MAR           | 120                       | 13                      | 51                                                 |
| APR/MAY/JUNE          | 2             | 0         | 0             | APR/MAY/JUNE          | -105                      | 0                       | 0                                                  |

# GOALS AND ACTUAL NEW CLUBS CUMULATIVE



#### GOALS AND ACTUAL MEMBERS CUMULATIVE



| DROPPED CLUBS: 2  DROPPED MEMBERS |     | 50 CLUBS OF 73 ADDED 1 OR MORE<br>NEW MEMBERS | GENDER DISTRIBUTION  MALE 2,275 (69.13%)  FEMALE 1,016 (30.87%)  Women Percentage Fiscal Year Goal: 30% |       |
|-----------------------------------|-----|-----------------------------------------------|---------------------------------------------------------------------------------------------------------|-------|
| DECEASED                          | 12  | CLICK HERE FOR CUMULATIVE                     | TOTAL FAMILY UNIT MEMBERS                                                                               | 1,440 |
| CLUB CANCELLED                    | 39  | MEMBERSHIP DATA                               |